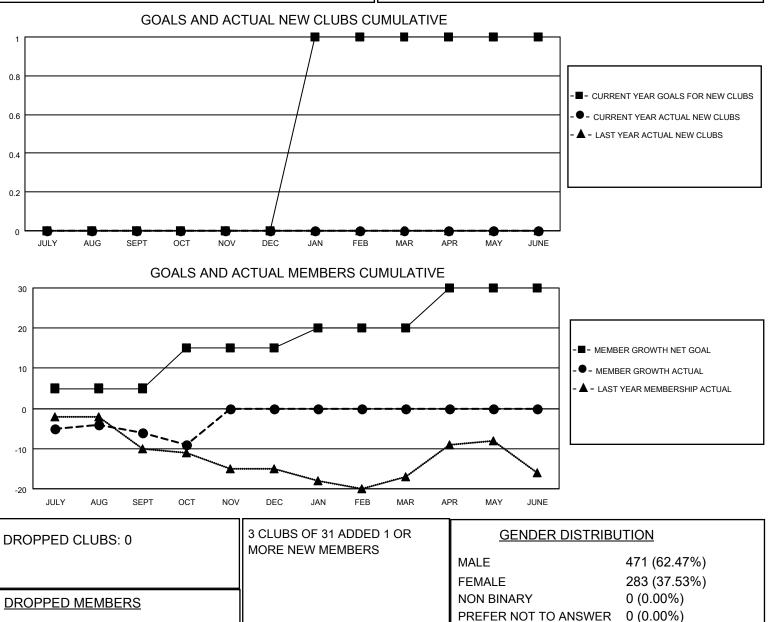

## LOCATION ICELAND

District 109 B

Results as of: 10/31/2022

| Clubs                 |               |           |               | Members               |                         |                         |                                                    |
|-----------------------|---------------|-----------|---------------|-----------------------|-------------------------|-------------------------|----------------------------------------------------|
| RESULTS FOR 2022-2023 |               |           |               | RESULTS FOR 2022-2023 |                         |                         |                                                    |
| QUARTER               | NEW CLUB GOAL | NEW CLUBS | DROPPED CLUBS | QUARTER               | MBER GROWTH NET<br>GOAL | MEMBER GROWTH<br>ACTUAL | DROPPED<br>MEMBERS ACTUAL<br>(including transfers) |
| JULY/AUG/SEPT         | 0             | 0         | 0             | JULY/AUG/SEPT         | 5                       | 5                       | 11                                                 |
| OCT/NOV/DEC           | 0             | 0         | 0             | OCT/NOV/DEC           | 10                      | 1                       | 4                                                  |
| JAN/FEB/MAR           | 1             | 0         | 0             | JAN/FEB/MAR           | 5                       | 0                       | 0                                                  |
| APR/MAY/JUNE          | 0             | 0         | 0             | APR/MAY/JUNE          | 10                      | 0                       | 0                                                  |